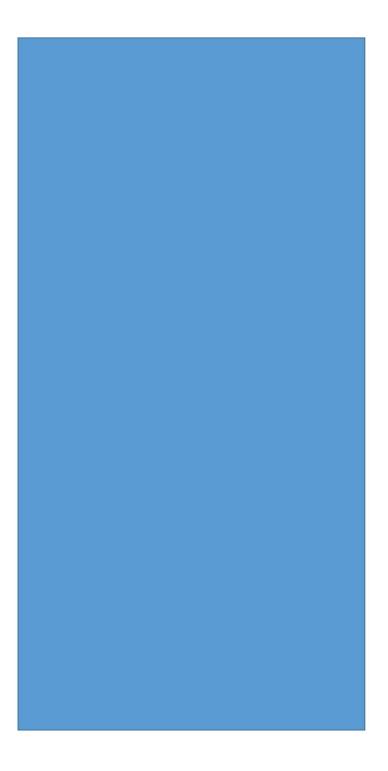

| I have 4 sides.<br>My opposite sides are equal.<br>I have 4 vertices.    |
|--------------------------------------------------------------------------|
| I have 1 side.<br>My side is curved.<br>I have no vertices.              |
| I have 3 sides.<br>My sides are straight.<br>I have 3 vertices.          |
| I have 4 sides.<br>My sides are all the same size.<br>I have 4 vertices. |

| Г                               | Annex                           | 1 - Flush curus: 2D shupes      |
|---------------------------------|---------------------------------|---------------------------------|
| I have 4 sides.                 | I have 4 sides.                 | I have 4 sides.                 |
| My opposite sides are equal.    | My opposite sides are equal.    | My opposite sides are equal.    |
| I have 4 vertices.              | I have 4 vertices.              | I have 4 vertices.              |
| l have 1 side.                  | I have 1 side.                  | I have 1 side.                  |
| My side is curved.              | My side is curved.              | My side is curved.              |
| I have no vertices.             | I have no vertices.             | I have no vertices.             |
|                                 |                                 |                                 |
| I have 3 sides.                 | l have 3 sides.                 | I have 3 sides.                 |
| My sides are straight.          | My sides are straight.          | My sides are straight.          |
| I have 3 vertices.              | I have 3 vertices.              | I have 3 vertices.              |
|                                 |                                 |                                 |
| I have 4 sides.                 | I have 4 sides.                 | I have 4 sides.                 |
| My sides are all the same size. | My sides are all the same size. | My sides are all the same size. |
| I have 4 vertices.              | I have 4 vertices.              | I have 4 vertices.              |
|                                 |                                 | T nave 4 venuces.               |
| I have 4 sides.                 | I have 4 sides.                 | I have 4 sides.                 |
| My opposite sides are equal.    | My opposite sides are equal.    | My opposite sides are equal.    |
| I have 4 vertices.              | I have 4 vertices.              | I have 4 vertices.              |
| I have 1 side.                  | I have 1 side.                  | I have 1 side.                  |
| My side is curved.              | My side is curved.              | My side is curved.              |
| I have no vertices.             | I have no vertices.             | I have no vertices.             |
| l have 3 sides.                 | l have 3 sides.                 | I have 3 sides.                 |
| My sides are straight.          | My sides are straight.          | My sides are straight.          |
| I have 3 vertices.              | I have 3 vertices.              | I have 3 vertices.              |
| I have 4 sides.                 | I have 4 sides.                 | I have 4 sides.                 |
| My sides are all the same size. | My sides are all the same size. | My sides are all the same size. |
| I have 4 vertices.              | I have 4 vertices.              | I have 4 vertices.              |
|                                 |                                 |                                 |