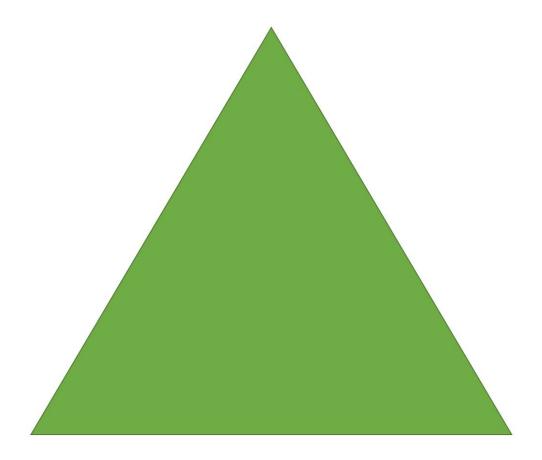

| I have 4 sides.<br>My opposite sides are equal.<br>I have 4 vertices.    |
|--------------------------------------------------------------------------|
| I have 1 side.<br>My side is curved.<br>I have no vertices.              |
| I have 3 sides.<br>My sides are straight.<br>I have 3 vertices.          |
| I have 4 sides.<br>My sides are all the same size.<br>I have 4 vertices. |

| Г                               | Annex                           | 1 - Flush curus: 2D shupes      |
|---------------------------------|---------------------------------|---------------------------------|
| I have 4 sides.                 | I have 4 sides.                 | I have 4 sides.                 |
| My opposite sides are equal.    | My opposite sides are equal.    | My opposite sides are equal.    |
| I have 4 vertices.              | I have 4 vertices.              | I have 4 vertices.              |
| l have 1 side.                  | I have 1 side.                  | I have 1 side.                  |
| My side is curved.              | My side is curved.              | My side is curved.              |
| I have no vertices.             | I have no vertices.             | I have no vertices.             |
|                                 |                                 |                                 |
| I have 3 sides.                 | l have 3 sides.                 | I have 3 sides.                 |
| My sides are straight.          | My sides are straight.          | My sides are straight.          |
| I have 3 vertices.              | I have 3 vertices.              | I have 3 vertices.              |
|                                 |                                 |                                 |
| I have 4 sides.                 | I have 4 sides.                 | I have 4 sides.                 |
| My sides are all the same size. | My sides are all the same size. | My sides are all the same size. |
| I have 4 vertices.              | I have 4 vertices.              | I have 4 vertices.              |
|                                 |                                 | T nave 4 venuces.               |
| I have 4 sides.                 | I have 4 sides.                 | I have 4 sides.                 |
| My opposite sides are equal.    | My opposite sides are equal.    | My opposite sides are equal.    |
| I have 4 vertices.              | I have 4 vertices.              | I have 4 vertices.              |
| I have 1 side.                  | I have 1 side.                  | I have 1 side.                  |
| My side is curved.              | My side is curved.              | My side is curved.              |
| I have no vertices.             | I have no vertices.             | I have no vertices.             |
| l have 3 sides.                 | l have 3 sides.                 | I have 3 sides.                 |
| My sides are straight.          | My sides are straight.          | My sides are straight.          |
| I have 3 vertices.              | I have 3 vertices.              | I have 3 vertices.              |
| I have 4 sides.                 | I have 4 sides.                 | I have 4 sides.                 |
| My sides are all the same size. | My sides are all the same size. | My sides are all the same size. |
| I have 4 vertices.              | I have 4 vertices.              | I have 4 vertices.              |
|                                 |                                 |                                 |