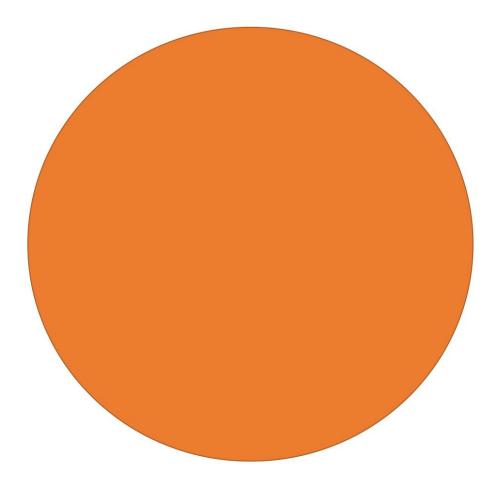

| I have 4 sides.<br>My opposite sides are equal.<br>I have 4 vertices.    |
|--------------------------------------------------------------------------|
| I have 1 side.<br>My side is curved.<br>I have no vertices.              |
| I have 3 sides.<br>My sides are straight.<br>I have 3 vertices.          |
| I have 4 sides.<br>My sides are all the same size.<br>I have 4 vertices. |

| Г                               | Annex                           | 1 - Flush curus: 2D shupes      |
|---------------------------------|---------------------------------|---------------------------------|
| I have 4 sides.                 | I have 4 sides.                 | I have 4 sides.                 |
| My opposite sides are equal.    | My opposite sides are equal.    | My opposite sides are equal.    |
| I have 4 vertices.              | I have 4 vertices.              | I have 4 vertices.              |
| l have 1 side.                  | I have 1 side.                  | I have 1 side.                  |
| My side is curved.              | My side is curved.              | My side is curved.              |
| I have no vertices.             | I have no vertices.             | I have no vertices.             |
|                                 |                                 |                                 |
| I have 3 sides.                 | l have 3 sides.                 | I have 3 sides.                 |
| My sides are straight.          | My sides are straight.          | My sides are straight.          |
| I have 3 vertices.              | I have 3 vertices.              | I have 3 vertices.              |
|                                 |                                 |                                 |
| I have 4 sides.                 | I have 4 sides.                 | I have 4 sides.                 |
| My sides are all the same size. | My sides are all the same size. | My sides are all the same size. |
| I have 4 vertices.              | I have 4 vertices.              | I have 4 vertices.              |
|                                 |                                 | T nave 4 venuces.               |
| I have 4 sides.                 | I have 4 sides.                 | I have 4 sides.                 |
| My opposite sides are equal.    | My opposite sides are equal.    | My opposite sides are equal.    |
| I have 4 vertices.              | I have 4 vertices.              | I have 4 vertices.              |
| I have 1 side.                  | I have 1 side.                  | I have 1 side.                  |
| My side is curved.              | My side is curved.              | My side is curved.              |
| I have no vertices.             | I have no vertices.             | I have no vertices.             |
| l have 3 sides.                 | l have 3 sides.                 | I have 3 sides.                 |
| My sides are straight.          | My sides are straight.          | My sides are straight.          |
| I have 3 vertices.              | I have 3 vertices.              | I have 3 vertices.              |
| I have 4 sides.                 | I have 4 sides.                 | I have 4 sides.                 |
| My sides are all the same size. | My sides are all the same size. | My sides are all the same size. |
| I have 4 vertices.              | I have 4 vertices.              | I have 4 vertices.              |
|                                 |                                 |                                 |